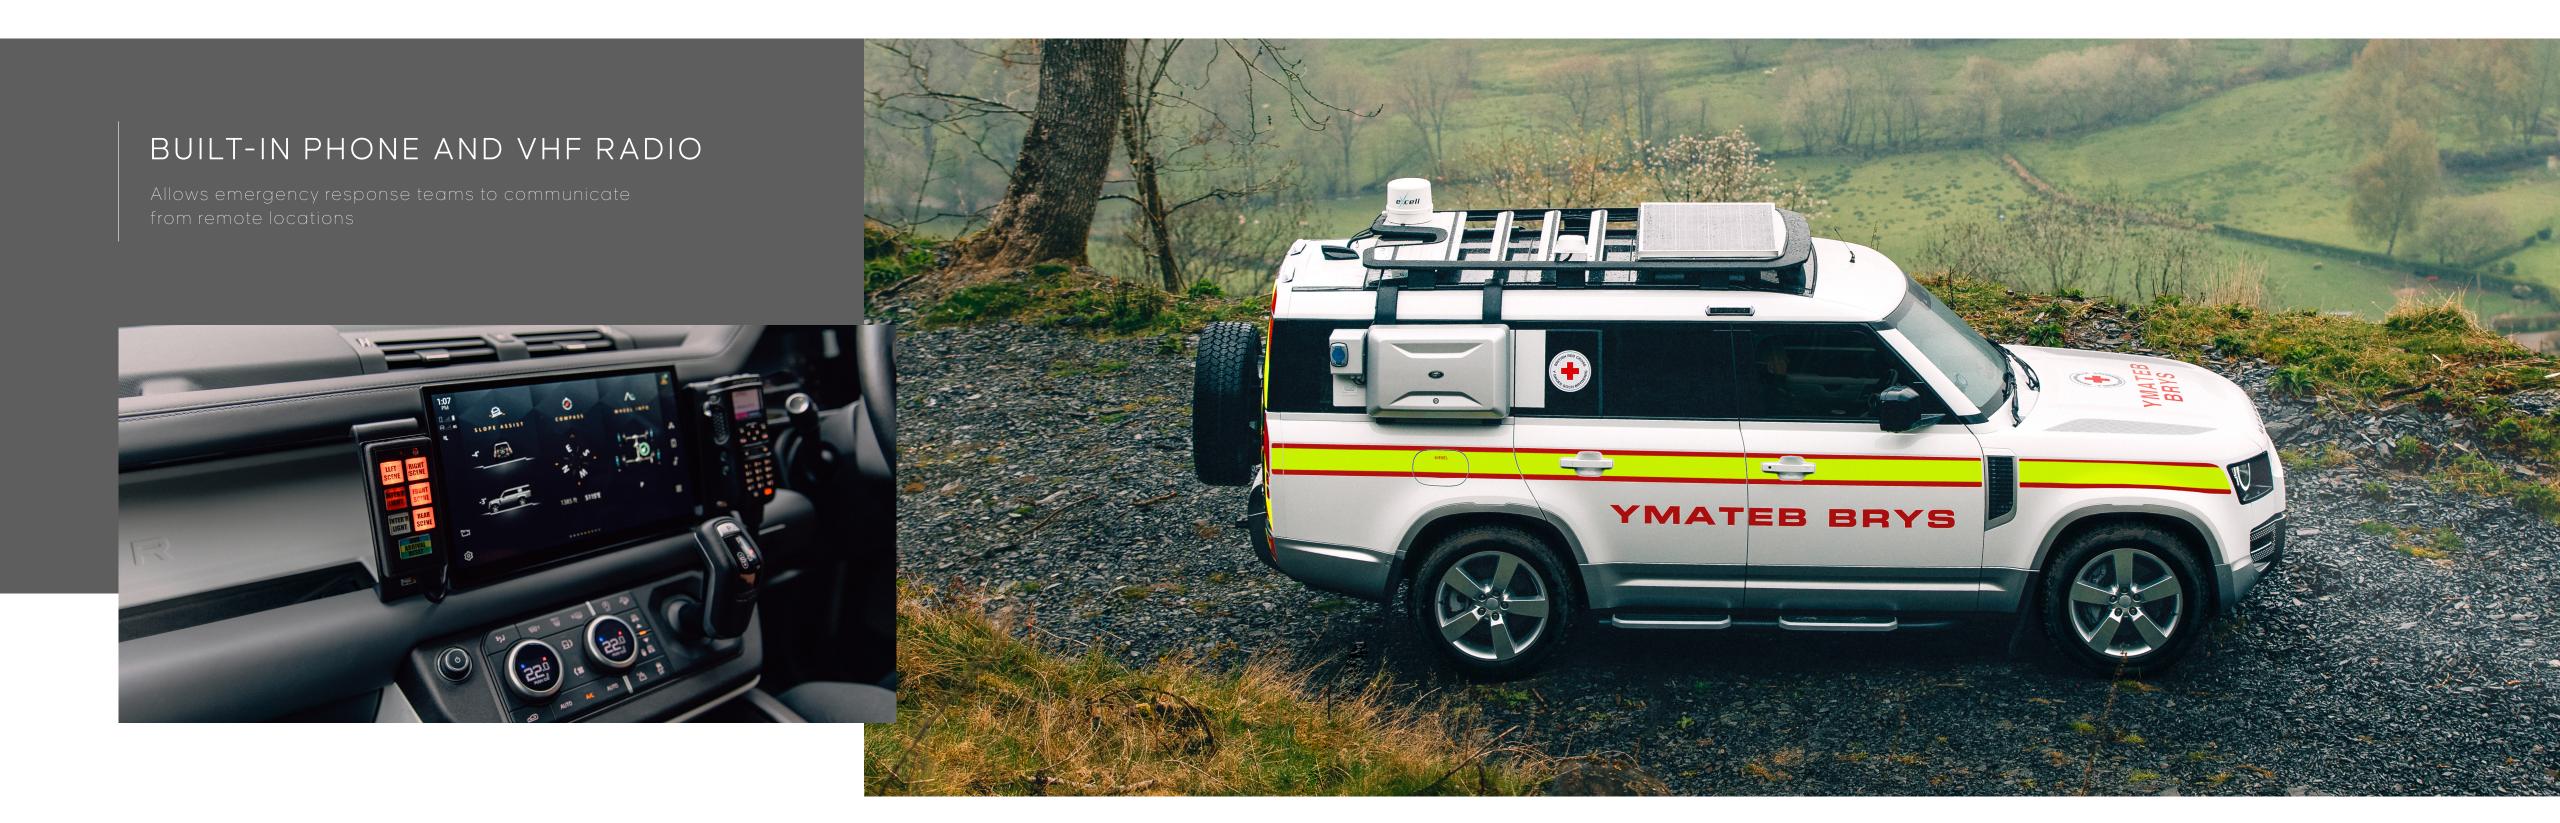

# BRITISH RED CROSS DEFENDER 130

Key features overview

## EMERGENCY RESPONSE LIVERY

Identifies the vehicle as one designed to support in emergency situations